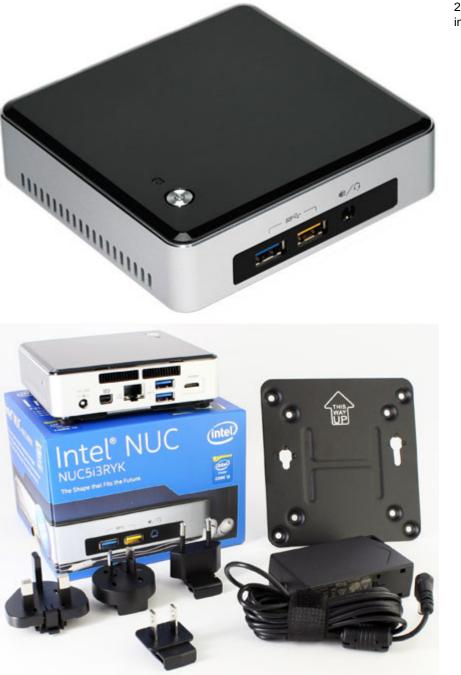

The 4-inch square Intel® NUC NUC5i3RYK takes the powerful capabilities of a desktop system and packages it into a computer that fits in the palm of your hand. This fully scalable system comes with the latest 5th generation Intel® Core™ i3 processor and integrated Intel® HD Graphics with 4K display support. Whether you want a digital jukebox, home hub, or light gaming PC, the Intel NUC NUC5i3RYK gives you the power to play, create, entertain, and inspire. The system is designed to hold a lightning fast and compact M.2 SSD so you can quickly stream music or movie files, and also features consumer infrared and a Mini HDMI\* video interface. With Intel® WiDi1 you can connect your monitor without any additional cables and Bluetooth\* lets you place wireless speakers where you want—all the features you want in a space-saving, clutter-free design. A replaceable lid gives you plenty of options to create the Intel NUC you want—with amazing style and features. There's also a high-speed USB 3.0 charging port that lets you easily charge your tablet or smartphone quickly. And for peace of mind you'll get embedded security that helps keep threats out, user identities and credentials safe, and your data protected.

| Dimensions / Weight | 115 x 111 x 34.5 mm                                                               |
|---------------------|-----------------------------------------------------------------------------------|
|                     | Intel Core i3-5010U (Integrated)                                                  |
| CPU                 | 2.1Ghz, Dual Core, 3MB Smart Cache                                                |
|                     | Supports Intel 64 architecture                                                    |
| RAM                 | 2x SO-DDR-3L RAM (up to 16GB 1333/1600) [1.35V !]                                 |
|                     | Intel® High Definitio Audio (Intel HD Audio) via Mini HDMI 1.4a and               |
| Audio               | Mini DisplayPort 1.2 outputs supporting 8 channel (7.1) digital                   |
|                     | audio                                                                             |
| Graphics            | Intel HD Graphics 5500                                                            |
|                     | One Mini DisplayPort* 1.2 supporting ultra-high definition                        |
|                     | 4K displays and multiple monitor functionality                                    |
|                     | One Mini HDMI* 1.4a port                                                          |
| Expansion           | - 2x Internal USB2.0                                                              |
| OS Support          | Windows 8, Windows 8.1                                                            |
|                     | 2 x USB3.0                                                                        |
| Front I/O           | 1x Microphone/Headphone jack                                                      |
|                     | 1x Infrared Sensor                                                                |
| Drive bays          | 1 x M.2 SSD slot                                                                  |
|                     | 1 x DC JACK for DC12-19V single power input                                       |
| Rear I/O            | 1x mini HDMI 1.4a                                                                 |
|                     | 1x mini DisplayPort 1.2                                                           |
|                     | 1x RJ-45 GbE port                                                                 |
|                     | 2x USB 3.0                                                                        |
| Scope of supply     | <ul> <li>Intel NUC5i3RYK barebone with VESA-mounting adapter</li> </ul>           |
|                     | <ul> <li>AC/DC Adapter + multi-country plugs (power cord not included)</li> </ul> |